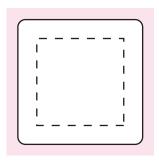

#### **OPTION 1**

100%

STICKER NOTES

Sticker On LID: 33mmW x 33mmH Sticker On Lid: 25mm diameter

Bleed 3mm

Safe Print Area: 5mm from edge When artwork is printed,

there can be movement of up to 3mm

SQUARE STICKER
RECOMENDED ON LID ONLY