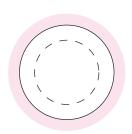

# **OPTION 2**

STICKER ON SIDE

100%

STICKER NOTES

Sticker On SIDE: 25mm diameter

Bleed 3mm

Safe Print Area: 5mm from edge When artwork is printed,

there can be movement of up to 3mm

ROUND STICKER
RECOMENDED IF ON SIDES